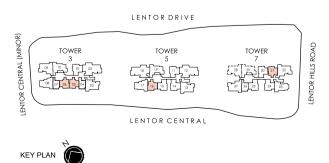

### TOWER 3

### TOWER 5

### **TOWER 7**

5 Lentor C

| Central | S(788889) |
|---------|-----------|
| sona ai | 0(/0000)  |

### 7 Lentor Central S(788890)