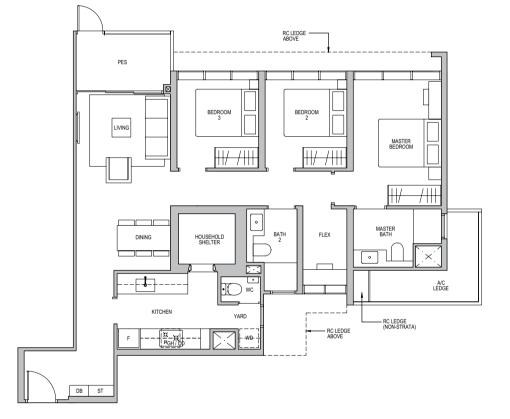

### TYPE C1-G

90 sq m/ 969 sq ft INCLUSIVE OF 6 SQM PES & 5 SQM AC LEDGE

TOWER 3 UNIT #04-08

TOWER 5 UNIT #04-17

**3-BEDROOM + FLEX** 

### TYPE C1

90 sq m/ 969 sq ft INCLUSIVE OF 6 SQM BALCONY & 5 SQM AC LEDGE

TOWER 3 UNIT

#05-08 TO #23-08

TOWER 5 UNIT #05-17 TO #23-17

### TYPE C1-R

90 sq m/ 969 sq ft INCLUSIVE OF 6 SQM BALCONY & 5 SQM AC LEDGE

TOWER 3 UNIT #24-08 TO #25-08

TOWER 5 UNIT #24-17 TO #25-17

3 5m

LEGEND (where applicable) :

F - Fridge

GH - Gas Hob