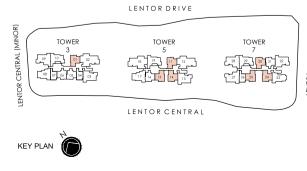

TO #25-25

\* MIRROR IMAGE



3 5m

LEGEND (where applicable) :

F - Fridge

IH - Induction Hob CO - Convection Oven DB - Distribution Board ST - Store

WD - Washer Dryer



| 0 | 1 | 3 | 5m |
|---|---|---|----|
|   |   |   |    |

### LEGEND (where applicable) :

| F - Fridge           | WD - Washer Dryer       |
|----------------------|-------------------------|
| IH - Induction Hob   | DB - Distribution Board |
| CO - Convection Oven | ST - Store              |

All plans are subjected to amendments as may be approved by the relevant authorities. Floor areas are approximate measurements and are subjected to final survey.

All plans are subjected to amendments as may be approved by the relevant authorities. Floor areas are approximate measurements and are subjected to final survey.







### TYPE C1-G

90 sq m/ 969 sq ft INCLUSIVE OF 6 SQM PES & 5 SQM AC LEDGE

TOWER 3 UNIT #04-08

TOWER 5 UNIT #04-17



**3-BEDROOM + FLEX** 

### TYPE C1

90 sq m/ 969 sq ft INCLUSIVE OF 6 SQM BALCONY & 5 SQM AC LEDGE

TOWER 3 UNIT

#05-08 TO #23-08

TOWER 5 UNIT #05-17 TO #23-17



### TYPE C1-R

90 sq m/ 969 sq ft INCLUSIVE OF 6 SQM BALCONY & 5 SQM AC LEDGE

TOWER 3 UNIT #24-08 TO #25-08

TOWER 5 UNIT #24-17 TO #25-17





3 5m

LEGEND (where applicable) :

F - Fridge

GH - Gas Hob

CO - Convection Oven

WD - Washer Dryer DB - Distribution Board ST - Store



5m

LEGEND (where applicable) :

| F - Fridge           | WD - Washer Dryer       |
|----------------------|-------------------------|
| GH - Gas Hob         | DB - Distribution Board |
| CO - Convection Oven | ST - Store