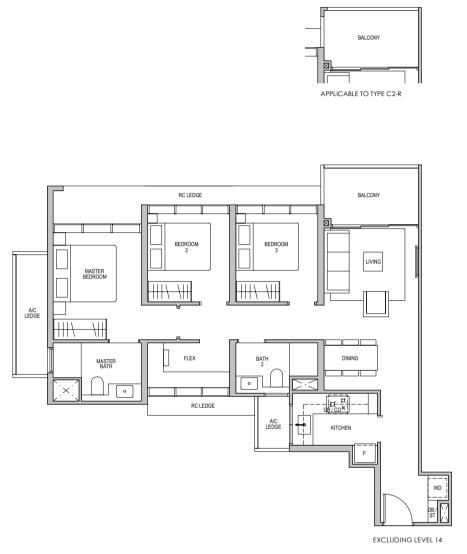

### TYPE C2-G

91 sq m/ 980 sq ft INCLUSIVE OF 6 SQM PES & 6 SQM AC LEDGE

TOWER 7 UNIT #04-23

## **3-BEDROOM + FLEX**

### TYPE C2

91 sq m/ 980 sq ft INCLUSIVE OF 6 SQM BALCONY & 6 SQM AC LEDGE

TOWER 7 UNIT #05-23 TO #23-23

### TYPE C2-R

91 sq m/ 980 sq ft INCLUSIVE OF 6 SQM BALCONY & 6 SQM AC LEDGE

TOWER 7 UNIT #24-23 TO #25-23

3 5m

LEGEND (where applicable) :

F - Fridge

GH - Gas Hob

CO - Convection Oven

WD - Washer Dryer DB - Distribution Board ST - Store

5m

### LEGEND (where applicable) :

| F - Fridge           | WD - Washer Dryer       |
|----------------------|-------------------------|
| GH - Gas Hob         | DB - Distribution Board |
| CO - Convection Oven | ST - Store              |