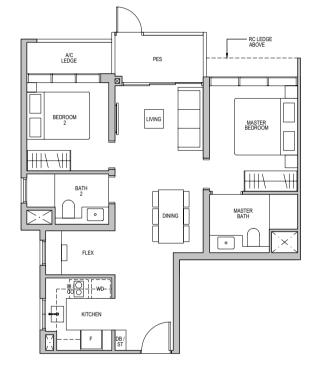

### TYPE C1-G

90 sq m/ 969 sq ft INCLUSIVE OF 6 SQM PES & 5 SQM AC LEDGE

TOWER 3 UNIT #04-08

TOWER 5 UNIT #04-17

**3-BEDROOM + FLEX** 

### TYPE C1

90 sq m/ 969 sq ft INCLUSIVE OF 6 SQM BALCONY & 5 SQM AC LEDGE

TOWER 3 UNIT

#05-08 TO #23-08

TOWER 5 UNIT #05-17 TO #23-17

### TYPE C1-R

90 sq m/ 969 sq ft INCLUSIVE OF 6 SQM BALCONY & 5 SQM AC LEDGE

TOWER 3 UNIT #24-08 TO #25-08

TOWER 5 UNIT #24-17 TO #25-17

3 5m

LEGEND (where applicable) :

F - Fridge

GH - Gas Hob