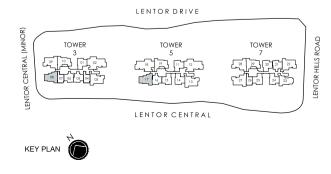

C1-G

90 sq m/ 969 sq ft INCLUSIVE OF 6 SQM PES & 5 SQM AC LEDGE

TOWER 3 UNIT #04-08

TOWER 5 UNIT #04-17



**3-BEDROOM + FLEX** 

### TYPE C1

90 sq m/ 969 sq ft INCLUSIVE OF 6 SQM BALCONY & 5 SQM AC LEDGE

TOWER 3 UNIT

#05-08 TO #23-08

TOWER 5 UNIT #05-17 TO #23-17



### TYPE C1-R

90 sq m/ 969 sq ft INCLUSIVE OF 6 SQM BALCONY & 5 SQM AC LEDGE

TOWER 3 UNIT #24-08 TO #25-08

TOWER 5 UNIT #24-17 TO #25-17





3 5m

LEGEND (where applicable) :

F - Fridge

GH - Gas Hob

CO - Convection Oven

WD - Washer Dryer DB - Distribution Board ST - Store



5m

LEGEND (where applicable) :

| F - Fridge           | WD - Washer Dryer       |
|----------------------|-------------------------|
| GH - Gas Hob         | DB - Distribution Board |
| CO - Convection Oven | ST - Store              |





### TYPE C2-G

91 sq m/ 980 sq ft INCLUSIVE OF 6 SQM PES & 6 SQM AC LEDGE

TOWER 7 UNIT #04-23



## **3-BEDROOM + FLEX**

### TYPE C2

91 sq m/ 980 sq ft INCLUSIVE OF 6 SQM BALCONY & 6 SQM AC LEDGE

TOWER 7 UNIT #05-23 TO #23-23

### TYPE C2-R

91 sq m/ 980 sq ft INCLUSIVE OF 6 SQM BALCONY & 6 SQM AC LEDGE

TOWER 7 UNIT #24-23 TO #25-23



3 5m

LEGEND (where applicable) :

F - Fridge

GH - Gas Hob

CO - Convection Oven

WD - Washer Dryer DB - Distribution Board ST - Store



5m

### LEGEND (where applicable) :

| F - Fridge           | WD - Washer Dryer       |
|----------------------|-------------------------|
| GH - Gas Hob         | DB - Distribution Board |
| CO - Convection Oven | ST - Store              |





### TYPE C3-G

92 sq m/ 990 sq ft INCLUSIVE OF 6 SQM PES & 6 SQM AC LE