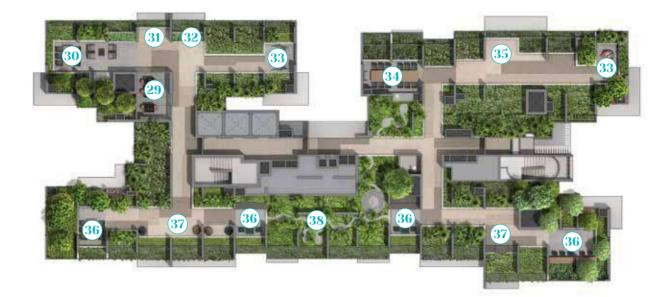

### TOWER 3

### LEGEND:

- 29 CLUB LOUNGE
- (30) GOURMET LOUNGE
- (31) LOOK-OUT TERRACE
- (32) EDIBLE PLANT GARDEN
- 33 SWING GARDEN

- 34 RETREAT LOUNGE
- (35) WELLNESS TERRACE
- (36) WORK CORNER
- (37) CHILL OUT TERRACE
- (38) SERENE GARDEN

S