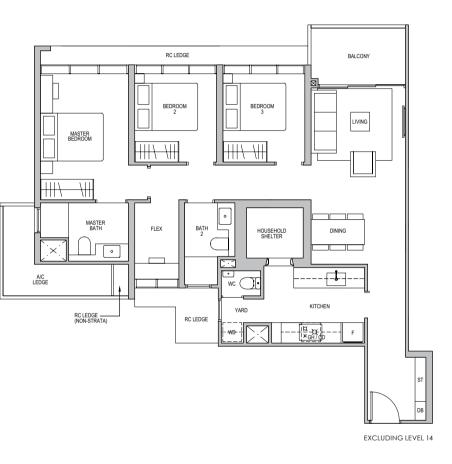

### TYPE C6-G

105 sq m/ 1130 sq ft INCLUSIVE OF 6 SQM PES & 6 SQM AC LEDGE

TOWER 3 UNIT #04-03

TOWER 5 UNIT #04-13

# **3-BEDROOM + FLEX**

### TYPE C6

105 sq m/ 1130 sq ft INCLUSIVE OF 6 SQM BALCONY & 6 SQM AC LEDGE

TOWER 3 UNIT

#05-03 TO #23-03

TOWER 5 UNIT #05-13 TO #23-13

### TYPE C6-R

105 sq m/ 1130 sq ft INCLUSIVE OF 6 SQM BALCONY & 6 SQM AC LEDGE

TOWER 3 UNIT #24-03 TO #25-03

TOWER 5 UNIT #24-13 TO #25-13

3 5m

LEGEND (where applicable) :

F - Fridge

GH - Gas Hob

All plans are subjected to amendments as may be approved by the relevant authorities. Floor areas are approximate measurements and are subjected to final survey.

\_

EXCLUDING LEVEL 14