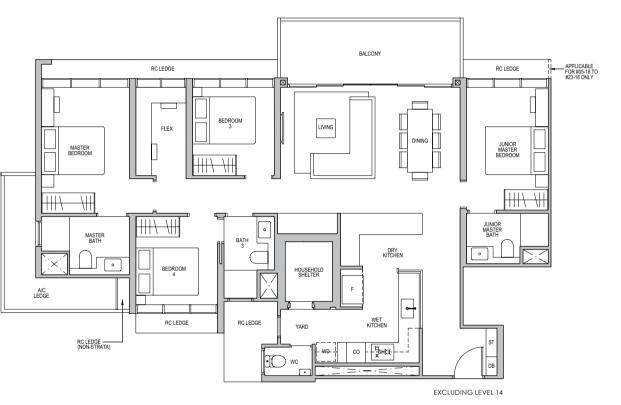

### TYPE D1

142 sq m/ 1528 sq ft INCLUSIVE OF 12 SQM BALCONY & 7 SQM AC LEDGE

TOWER 3 UNIT #05-02\* TO #23-02\*

TOWER 5 UNIT #05-12\* TO #23-12\* #05-18 TO #23-18

### TYPE D1-R

142 sq m/ 1528 sq ft INCLUSIVE OF 12 SQM BALCONY & 7 SQM AC LEDGE

TOWER 3 UNIT #24-02 TO #25-02\*

TOWER 5 UNIT

#24-12 TO #25-12\* #24-18 TO #25-18

\* MIRROR IMAGE

5m 3