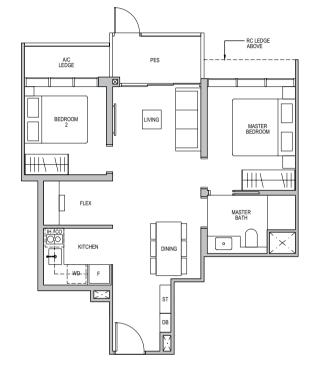

### TYPE B1-G

63 sq m/ 678 sq ft INCLUSIVE OF 5 SQM PES & 3 SQM AC LEDGE

TOWER 3 UNIT #04-05\* #04-06

TOWER 5 UNIT #04-16\*

TOWER 7 UNIT #04-21

\* MIRROR IMAGE

### TYPE B1

63 sq m/ 678 sq ft INCLUSIVE OF 5 SQM BALCONY & 3 SQM AC LEDGE

TOWER 3 UNIT #05-05 TO #23-05\* #05-06 TO #23-06

TOWER 5 UNIT #05-16 TO #23-16\*

TOWER 7 UNIT #05-21 TO #23-21

### TYPE B1-R

63 sq m/ 678 sq ft INCLUSIVE OF 5 SQM BALCONY & 3 SQM AC LEDGE

TOWER 3 UNIT #24-05\* TO #25-05\* #24-06 TO #25-06

TOWER 5 UNIT #24-16\* TO #25-16\*

TOWER 7 UNIT #24-21 TO #25-21

\* MIRROR IMAGE

3 5m

LEGEND (where applicable) :

F - Fridge

IH - Induction Hob

CO - Convection Oven

WD - Washer Dryer DB - Distribution Board ST - Store

| 0 | 1 | 3 | 5m |
|---|---|---|----|
|   |   |   |    |
|   |   |   |    |