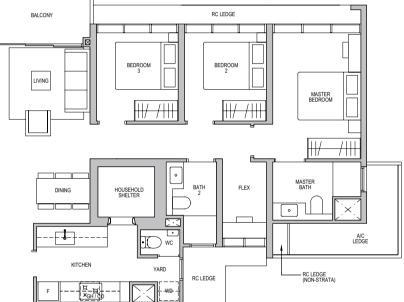

### TYPE C1-G

90 sq m/ 969 sq ft INCLUSIVE OF 6 SQM PES & 5 SQM AC LEDGE

TOWER 3 UNIT #04-08

TOWER 5 UNIT #04-17

**3-BEDROOM + FLEX** 

### TYPE C1

90 sq m/ 969 sq ft INCLUSIVE OF 6 SQM BALCONY & 5 SQM AC LEDGE

TOWER 3 UNIT

#05-08 TO #23-08

TOWER 5 UNIT #05-17 TO #23-17

### TYPE C1-R

90 sq m/ 969 sq ft INCLUSIVE OF 6 SQM BALCONY & 5 SQM AC LEDGE

TOWER 3 UNIT #24-08 TO #25-08

TOWER 5 UNIT #24-17 TO #25-17

3 5m

LEGEND (where applicable) :

F - Fridge

GH - Gas Hob