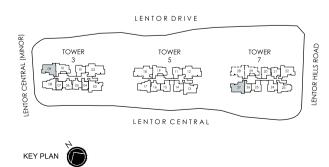

# SITE PLAN

LEVEL 1 / 2 LEVEL 4 LEVEL 14

# SITE PLAN LEVEL 4

# SITE PLAN LEVEL1

### LEGEND:

- 1 COMMERCIAL DROP OFF
- (2) COMMERCIAL LIFT LOBBY
- (3) RESIDENTIAL LIFT LOBBY
- 4 CLUBHOUSE LIFT LOBBY
- 5 TAXI STAND
- 6 FUTURE BUS SHELTER (BY LTA)
- GENSET (BASEMENT)
- B SUBSTATION (BASEMENT)
- BIN CENTRE (BASEMENT)

### TOWER 3

### TOWER 5

### **TOWER 7**

LENTOR DRIVE