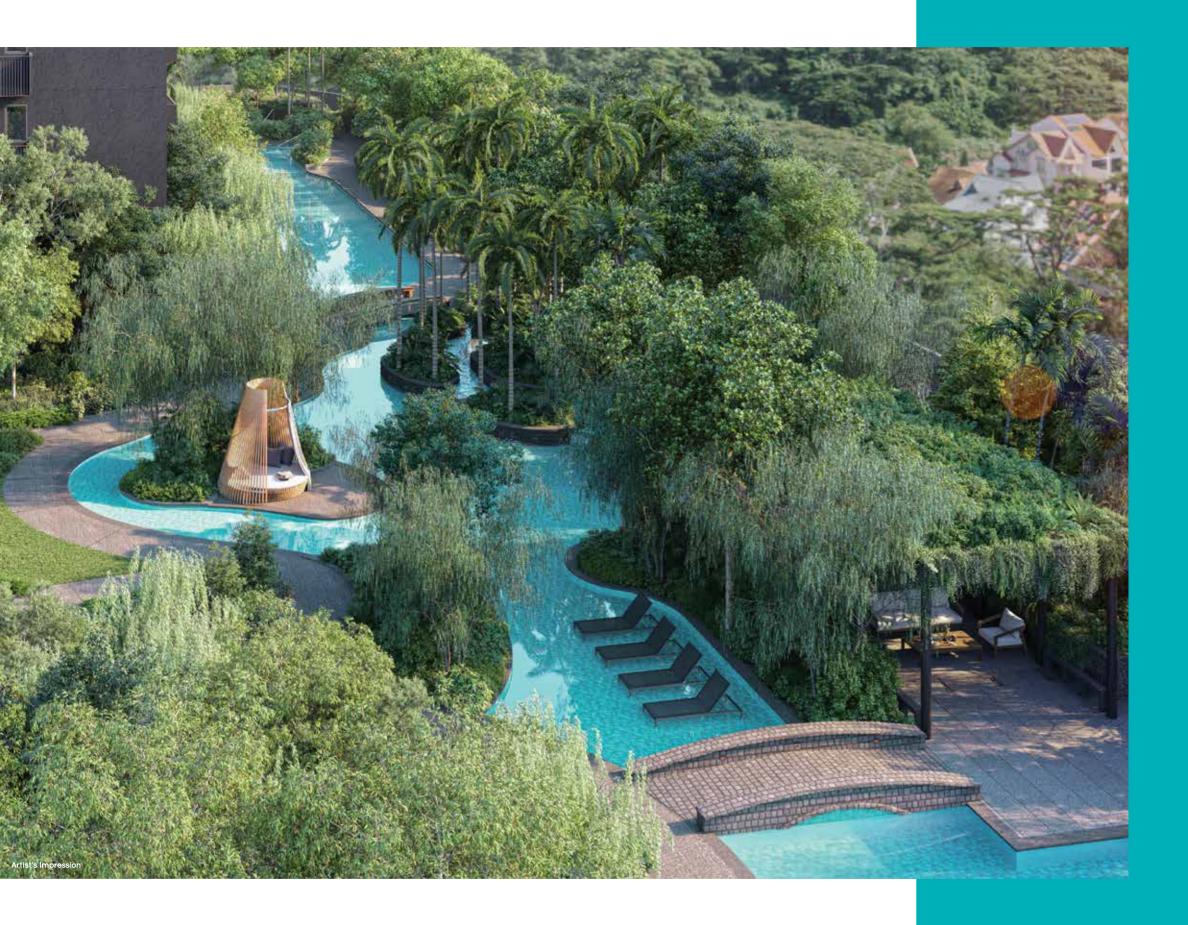

# SITE PLAN

LEVEL 1 / 2 LEVEL 4 LEVEL 14

# SITE PLAN LEVEL 4

# SITE PLAN LEVEL1



### LEGEND:

- 1 COMMERCIAL DROP OFF
- (2) COMMERCIAL LIFT LOBBY
- (3) RESIDENTIAL LIFT LOBBY
- 4 CLUBHOUSE LIFT LOBBY
- 5 TAXI STAND
- 6 FUTURE BUS SHELTER (BY LTA)
- GENSET (BASEMENT)
- B SUBSTATION (BASEMENT)
- BIN CENTRE (BASEMENT)

### SUPERMARKET

- SHOPS
- CHILDCARE (L2)

### LEGEND:

- 1 GRAND CLUBHOUSE
- (1b) Dining Lounge
- (1c) Business Lounge
- (1d) Dance Studio
- (1e) Games Room
- 2 SUN DECK
- 3 50M LAP POOL
- 4 GLAMPING TERRACE
- 5 POOLSIDE LOUNGE
- 6 STREAM PAVILION
- (7) POOLSIDE TERRACE
- 8 LEISURE POOL
- (9) WATER CASCADES
- 10 POOLSIDE PROMENADE
- 11 25M LAP POOL
- (12) SPA POOL
- (15) PLAY LAWN
  (16) TEA PAVILION
  (17) SPICE GARDEN
  (18) ORCHARD GARDEN
  (19) ALLOTMENT GARDEN