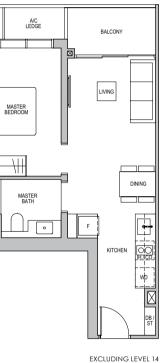

# **1-BEDROOM**

### TYPE A1S

49 sq m/ 527 sq ft INCLUSIVE OF 5 SQM BALCONY & 2 SQM AC LEDGE

TOWER 3

UNIT #05-04 TO #25-04 #05-07 TO #25-07

TOWER 7 UNIT #05-26 TO #25-26

LEGEND (where applicable) :

F - Fridge

IH - Induction Hob

### LEGEND (where applicable) :

| F - Fridge           | WD - Washer Dryer       |
|----------------------|-------------------------|
| IH - Induction Hob   | DB - Distribution Board |
| CO - Convection Oven | ST - Store              |