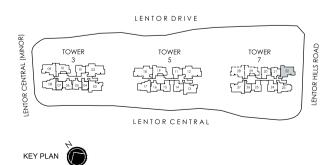

vection Oven

WD - Washer Dryer DB - Distribution Board ST - Store



5m

LEGEND (where applicable) :

| F - Fridge           | WD - Washer Dryer       |
|----------------------|-------------------------|
| GH - Gas Hob         | DB - Distribution Board |
| CO - Convection Oven | ST - Store              |





### TYPE C5-G

105 sq m/ 1130 sq ft INCLUSIVE OF 6 SQM PES & 6 SQM AC LEDGE

TOWER 7 UNIT #04-22





### TYPE C5

105 sq m/ 1130 sq ft INCLUSIVE OF 6 SQM BALCONY & 6 SQM AC LEDGE

TOWER 7 UNIT

#05-22 TO #23-22

### TYPE C5-R



105 sg m/ 1130 sg ft INCLUSIVE OF 6 SQM BALCONY & 6 SQM AC LEDGE

TOWER 7 UNIT #24-22 TO #25-22





EXCLUDING LEVEL 14

3 5m

LEGEND (where applicable) :

F - Fridge

GH - Gas Hob

CO - Convection Oven

WD - Washer Dryer DB - Distribution Board ST - Store



| 0 | 1 | 3 | 5m |
|---|---|---|----|
|   |   |   |    |

LEGEND (where applicable) :

| F - Fridge           | WD - Washer Dryer       |
|----------------------|-------------------------|
| GH - Gas Hob         | DB - Distribution Board |
| CO - Convection Oven | ST - Store              |



### TYPE C6-G

105 sq m/ 1130 sq ft INCLUSIVE OF 6 SQM PES & 6 SQM AC LEDGE

TOWER 3 UNIT #04-03

TOWER 5 UNIT #04-13



# **3-BEDROOM + FLEX**

### TYPE C6

105 sq m/ 1130 sq ft INCLUSIVE OF 6 SQM BALCONY & 6 SQM AC LEDGE

TOWER 3 UNIT

#05-03 TO #23-03

TOWER 5 UNIT #05-13 TO #23-13

### TYPE C6-R

105 sq m/ 1130 sq ft INCLUSIVE OF 6 SQM BALCONY & 6 SQM AC LEDGE

TOWER 3 UNIT #24-03 TO #25-03

TOWER 5 UNIT #24-13 TO #25-13



3 5m

LEGEND (where applicable) :

F - Fridge

GH - Gas Hob

CO - Convec