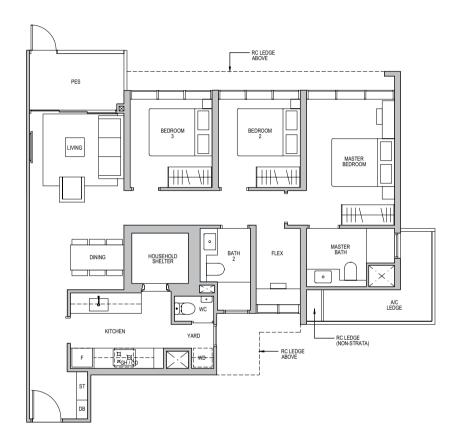

### TYPE C4-G

103 sq m/ 1109 sq ft INCLUSIVE OF 6 SQM PES & 6 SQM AC LEDGE

TOWER 3 UNIT #04-09\*

TOWER 7 UNIT #04-27

\* MIRROR IMAGE

**3-BEDROOM + FLEX** 

### TYPE C4

103 sq m/ 1109 sq ft INCLUSIVE OF 6 SQM BALCONY & 6 SQM AC LEDGE

TOWER 3 UNIT #05-09\* TO #23-09\*

TOWER 7 UNIT #05-27 TO #23-27 #06-28\* TO #23-28\*

TYPE C4-R

103 sq m/ 1109 sq ft INCLUSIVE OF 6 SQM BALCONY & 6 SQM AC LEDGE

TOWER 3 UNIT #24-09\* TO #25-09\*

TOWER 7 UNIT #24-27 TO #25-27 #24-28\* TO #25-28\*

\* MIRROR IMAGE

EXCLUDING LEVEL 14

3 5m

LEGEND (where applicable) :

F - Fridge

GH - Gas Hob

CO - Convection Oven

WD - Washer Dryer DB - Distribution Board ST - Store

5m

LEGEND (where applicable) :

| F - Fridge           | WD - Washer Dryer       |
|----------------------|-------------------------|
| GH - Gas Hob         | DB - Distribution Board |
| CO - Convection Oven | ST - Store              |

# **3-BEDROOM + FLEX**