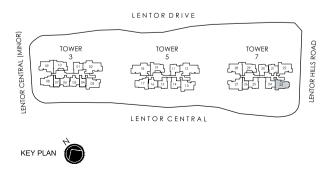

# SITE PLAN

LEVEL 1 / 2 LEVEL 4 LEVEL 14

# SITE PLAN LEVEL 4

# SITE PLAN LEVEL1

### LEGEND:

- 1 COMMERCIAL DROP OFF
- (2) COMMERCIAL LIFT LOBBY
- (3) RESIDENTIAL LIFT LOBBY
- 4 CLUBHOUSE LIFT LOBBY
- 5 TAXI STAND
- 6 FUTURE BUS SHELTER (BY LTA)
- GENSET (BASEMENT)
- B SUBSTATION (BASEMENT)
- BIN CENTRE (BASEMENT)