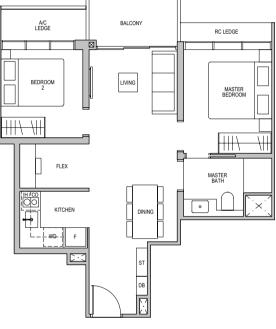

### TYPE B1-G

63 sq m/ 678 sq ft INCLUSIVE OF 5 SQM PES & 3 SQM AC LEDGE

TOWER 3 UNIT #04-05\* #04-06

TOWER 5 UNIT #04-16\*

TOWER 7 UNIT #04-21

\* MIRROR IMAGE

### TYPE B1

63 sq m/ 678 sq ft INCLUSIVE OF 5 SQM BALCONY & 3 SQM AC LEDGE

TOWER 3 UNIT #05-05 TO #23-05\* #05-06 TO #23-06

TOWER 5 UNIT #05-16 TO #23-16\*

TOWER 7 UNIT #05-21 TO #23-21

### TYPE B1-R

63 sq m/ 678 sq ft INCLUSIVE OF 5 SQM BALCONY & 3 SQM AC LEDGE

TOWER 3 UNIT #24-05\* TO #25-05\* #24-06 TO #25-06

TOWER 5 UNIT #24-16\* TO #25-16\*

TOWER 7 UNIT #24-21 TO #25-21

\* MIRROR IMAGE

3 5m

LEGEND (where applicable) :

F - Fridge

IH - Induction Hob

CO - Convection Oven

WD - Washer Dryer DB - Distribution Board ST - Store

| 0 | 1 | 3 | 5m |
|---|---|---|----|
|   |   |   |    |
|   |   |   |    |