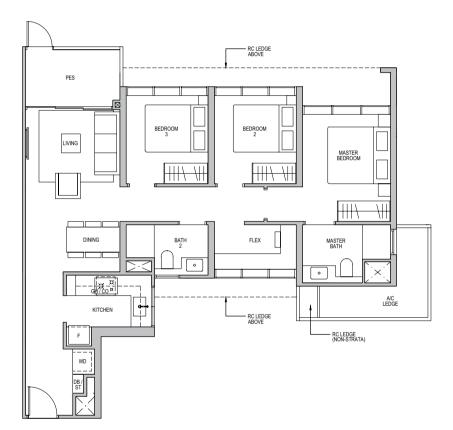

### TYPE C3

92 sq m/ 990 sq ft INCLUSIVE OF 6 SQM BALCONY & 6 SQM AC LEDGE

TOWER 3 UNIT

#05-10 TO #23-10

TOWER 5 UNIT

#05-19 TO #23-19

TOWER 7 UNIT #06-29 TO #23-29

### TYPE C3-R

92 sq m/ 990 sq ft INCLUSIVE OF 6 SQM BALCONY & 6 SQM AC LEDGE

TOWER 3 UNIT #24-10 TO #25-10

TOWER 5 UNIT #24-19 TO #25-19

TOWER 7 UNIT #24-29 TO #25-29

EXCLUDING LEVEL 14

3 5m

LEGEND (where applicable) :