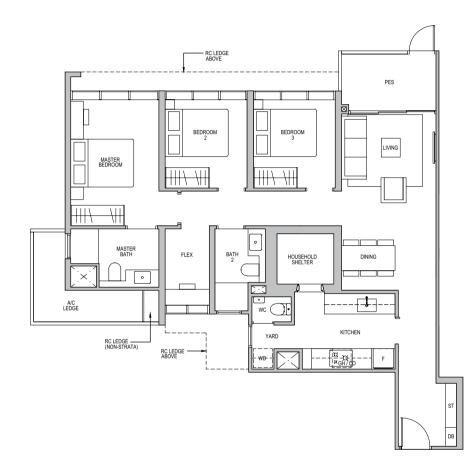

### TYPE C6-G

105 sq m/ 1130 sq ft INCLUSIVE OF 6 SQM PES & 6 SQM AC LEDGE

TOWER 3 UNIT #04-03

TOWER 5 UNIT #04-13

# **3-BEDROOM + FLEX**

### TYPE C6

105 sq m/ 1130 sq ft INCLUSIVE OF 6 SQM BALCONY & 6 SQM AC LEDGE

TOWER 3 UNIT

#05-03 TO #23-03

TOWER 5 UNIT #05-13 TO #23-13

### TYPE C6-R

105 sq m/ 1130 sq ft INCLUSIVE OF 6 SQM BALCONY & 6 SQM AC LEDGE

TOWER 3 UNIT #24-03 TO #25-03

TOWER 5 UNIT #24-13 TO #25-13

3 5m

LEGEND (where applicable) :

F - Fridge

GH - Gas Hob

CO - Convection Oven

WD - Washer Dryer DB - Distribution Board ST - Store

5m

### LEGEND (where applicable) :

| F - Fridge           | WD - Washer Dryer       |
|----------------------|-------------------------|
| GH - Gas Hob         | DB - Distribution Board |
| CO - Convection Oven | ST - Store              |