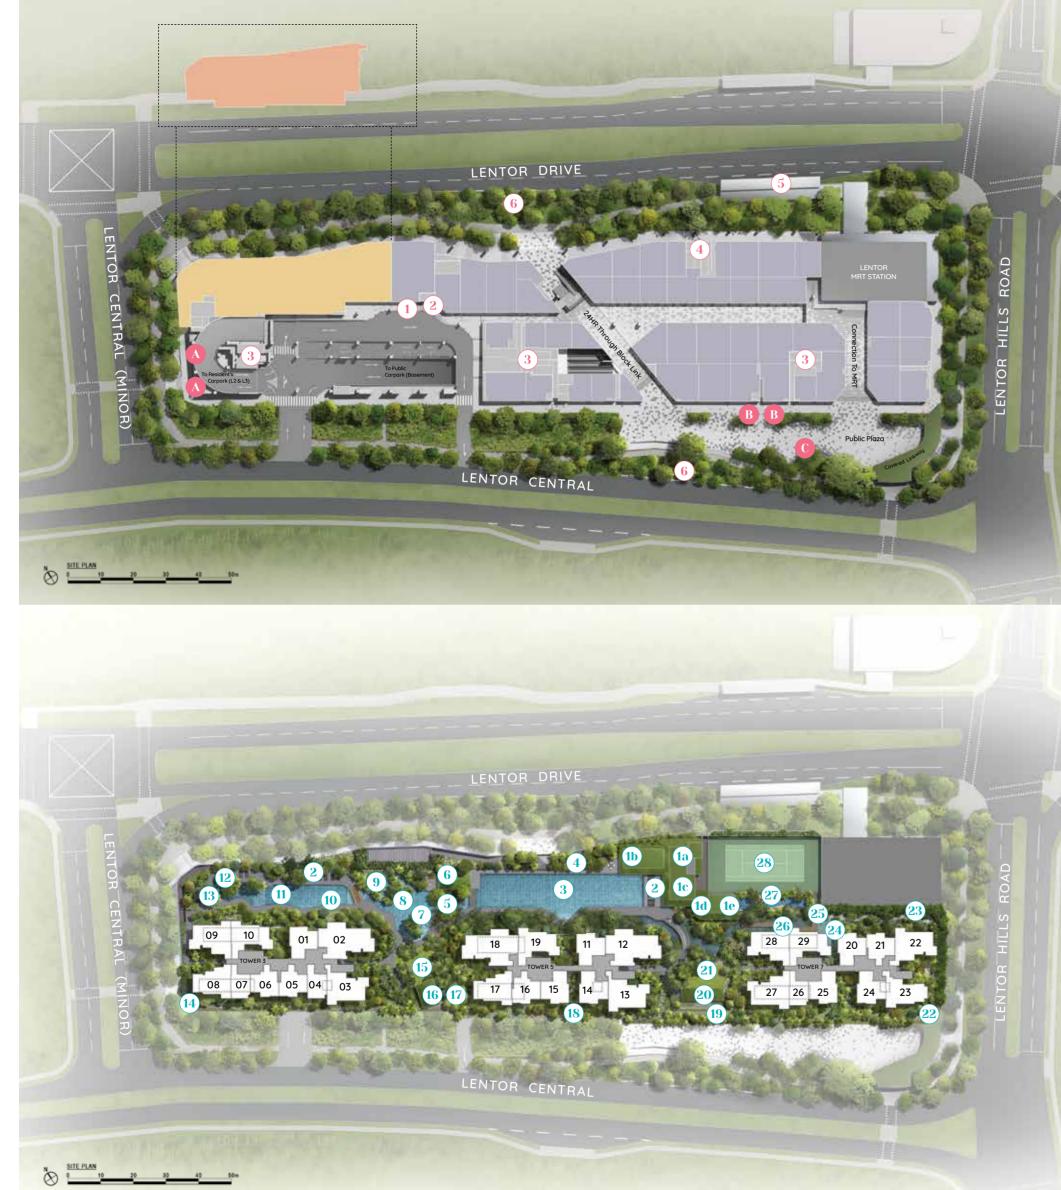

# SITE PLAN

LEVEL 1 / 2 LEVEL 4 LEVEL 14

# SITE PLAN LEVEL 4

# SITE PLAN LEVEL1

### LEGEND:

- 1 COMMERCIAL DROP OFF
- (2) COMMERCIAL LIFT LOBBY
- (3) RESIDENTIAL LIFT LOBBY
- 4 CLUBHOUSE LIFT LOBBY
- 5 TAXI STAND
- 6 FUTURE BUS SHELTER (BY LTA)
- GENSET (BASEMENT)
- B SUBSTATION (BASEMENT)
- BIN CENTRE (BASEMENT)

### SUPERMARKET

- SHOPS
- CHILDCARE (L2)

### LEGEND:

- 1 GRAND CLUBHOUSE
- (1b) Dining Lounge
- (1c) Business Lounge
- (1d) Dance Studio
- (1e) Games Room
- 2 SUN DECK
- 3 50M LAP POOL
- 4 GLAMPING TERRACE
- 5 POOLSIDE LOUNGE
- 6 STREAM PAVILION
- (7) POOLSIDE TERRACE
- 8 LEISURE POOL
- (9) WATER CASCADES
- 10 POOLSIDE PROMENADE
- 11 25M LAP POOL
- (12) SPA POOL
- (15) PLAY LAWN
  (16) TEA PAVILION
  (17) SPICE GARDEN
  (18) ORCHARD GARDEN
  (19) ALLOTMENT GARDEN
  (20) HARVEST PAVILION
  (21) GRAND LAWN
  (22) HERB GARDEN
  (23) SPRING GROVE
  (24) MINI GOLF
  (25) OUTDOOR GYM
  (26) INDOOR GYM
  (26) INDOOR GYM
  (27) PLAY GARDEN
  (28) TENNIS COURT
  (28) TENNIS COURT
  (20) WATER TANK (ROOF)

13 JACUZZI ALCOVE

(14) MEADOW GARDEN