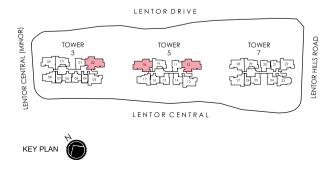

X**

### TYPE D1

142 sq m/ 1528 sq ft INCLUSIVE OF 12 SQM BALCONY & 7 SQM AC LEDGE

TOWER 3 UNIT #05-02\* TO #23-02\*

TOWER 5 UNIT #05-12\* TO #23-12\* #05-18 TO #23-18

### TYPE D1-R

142 sq m/ 1528 sq ft INCLUSIVE OF 12 SQM BALCONY & 7 SQM AC LEDGE

TOWER 3 UNIT #24-02 TO #25-02\*

TOWER 5 UNIT

#24-12 TO #25-12\* #24-18 TO #25-18

\* MIRROR IMAGE



5m 3

### LEGEND (where applicable) :

F - Fridge

GH - Gas Hob

CO - Convection Oven

WD - Washer Dryer DB - Distribution Board ST - Store



| 0 | 1 | 3 | 5m |
|---|---|---|----|
|   |   |   |    |

### LEGEND (where applicable) :

| F - Fridge           | WD - Washer Dryer       |
|----------------------|-------------------------|
| GH - Gas Hob         | DB - Distribution Board |
| CO - Convection Oven | ST - Store              |