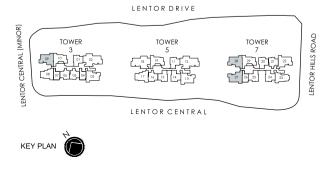

# SITE PLAN

LEVEL 1 / 2 LEVEL 4 LEVEL 14

# SITE PLAN LEVEL 4

# SITE PLAN LEVEL1

### LEGEND:

- 1 COMMERCIAL DROP OFF
- (2) COMMERCIAL LIFT LOBBY
- (3) RESIDENTIAL LIFT LOBBY
- 4 CLUBHOUSE LIFT LOBBY
- 5 TAXI STAND
- 6 FUTURE BUS SHELTER (BY LTA)
- GENSET (BASEMENT)
- B SUBSTATION (BASEMENT)
- BIN CENTRE (BASEMENT)

### TOWER 3

### TOWER 5

### **TOWER 7**

LENTOR DRIVE