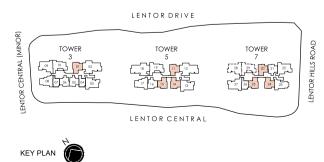

# SITE PLAN

LEVEL 1 / 2 LEVEL 4 LEVEL 14

# SITE PLAN LEVEL 4

# SITE PLAN LEVEL1

### LEGEND:

- 1 COMMERCIAL DROP OFF
- (2) COMMERCIAL LIFT LOBBY
- (3) RESIDENTIAL LIFT LOBBY
- 4 CLUBHOUSE LIFT LOBBY
- 5 TAXI STAND
- 6 FUTURE BUS SHELTER (BY LTA)
- GENSET (BASEMENT)
- B SUBSTATION (BASEMENT)
- BIN CENTRE (BASEMENT)

### TOWER 3

### TOWER 5

### **TOWER 7**