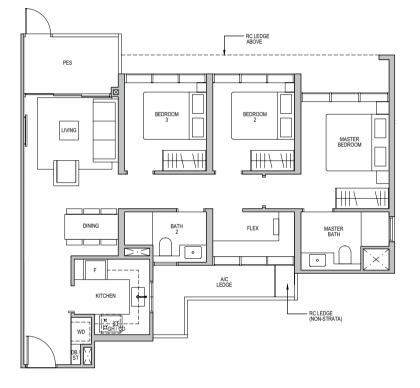

### TYPE C1-G

90 sq m/ 969 sq ft INCLUSIVE OF 6 SQM PES & 5 SQM AC LEDGE

TOWER 3 UNIT #04-08

TOWER 5 UNIT #04-17

**3-BEDROOM + FLEX** 

### TYPE C1

90 sq m/ 969 sq ft INCLUSIVE OF 6 SQM BALCONY & 5 SQM AC LEDGE

TOWER 3 UNIT

#05-08 TO #23-08

TOWER 5 UNIT #05-17 TO #23-17

### TYPE C1-R

90 sq m/ 969 sq ft INCLUSIVE OF 6 SQM BALCONY & 5 SQM AC LEDGE

TOWER 3 UNIT #24-08 TO #25-08

TOWER 5 UNIT #24-17 TO #25-17

3 5m

LEGEND (where applicable) :

F - Fridge

GH - Gas Hob