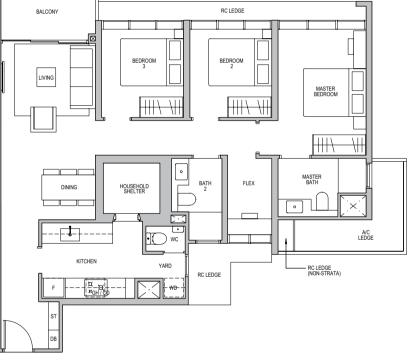

### TYPE C4-G

103 sq m/ 1109 sq ft INCLUSIVE OF 6 SQM PES & 6 SQM AC LEDGE

TOWER 3 UNIT #04-09\*

TOWER 7 UNIT #04-27

\* MIRROR IMAGE

**3-BEDROOM + FLEX** 

### TYPE C4

103 sq m/ 1109 sq ft INCLUSIVE OF 6 SQM BALCONY & 6 SQM AC LEDGE

TOWER 3 UNIT #05-09\* TO #23-09\*

TOWER 7 UNIT #05-27 TO #23-27 #06-28\* TO #23-28\*

TYPE C4-R

103 sq m/ 1109 sq ft INCLUSIVE OF 6 SQM BALCONY & 6 SQM AC LEDGE

TOWER 3 UNIT #24-09\* TO #25-09\*

TOWER 7 UNIT #24-27 TO #25-27 #24-28\* TO #25-28\*

\* MIRROR IMAGE

EXCLUDING LEVEL 14

3 5m

LEGEND (where applicable) :

F - Fridge

GH - Gas Hob

CO - Convection Oven

WD - Washer Dryer DB - Distribution Board ST - Store

5m

LEGEND (where applicable) :

| F - Fridge           | WD - Washer Dryer       |
|----------------------|-------------------------|
| GH - Gas Hob         | DB - Distribution Board |
| CO - Convection Oven | ST - Store              |

# **3-BEDROOM + FLEX**