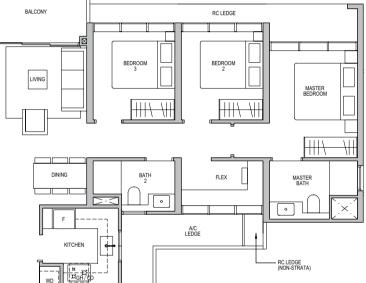

### TYPE C1-G

90 sq m/ 969 sq ft INCLUSIVE OF 6 SQM PES & 5 SQM AC LEDGE

TOWER 3 UNIT #04-08

TOWER 5 UNIT #04-17

**3-BEDROOM + FLEX** 

### TYPE C1

90 sq m/ 969 sq ft INCLUSIVE OF 6 SQM BALCONY & 5 SQM AC LEDGE

TOWER 3 UNIT

#05-08 TO #23-08

TOWER 5 UNIT #05-17 TO #23-17

### TYPE C1-R

90 sq m/ 969 sq ft INCLUSIVE OF 6 SQM BALCONY & 5 SQM AC LEDGE

TOWER 3 UNIT #24-08 TO #25-08

TOWER 5 UNIT #24-17 TO #25-17

3 5m

LEGEND (where applicable) :

F - Fridge

GH - Gas Hob