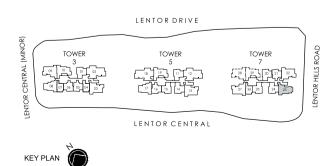

# SITE PLAN

LEVEL 1 / 2 LEVEL 4 LEVEL 14

# SITE PLAN LEVEL 4

# SITE PLAN LEVEL1

### LEGEND:

- 1 COMMERCIAL DROP OFF
- (2) COMMERCIAL LIFT LOBBY
- (3) RESIDENTIAL LIFT LOBBY
- 4 CLUBHOUSE LIFT LOBBY
- 5 TAXI STAND
- 6 FUTURE BUS SHELTER (BY LTA)
- GENSET (BASEMENT)
- B SUBSTATION (BASEMENT)
- BIN CENTRE (BASEMENT)