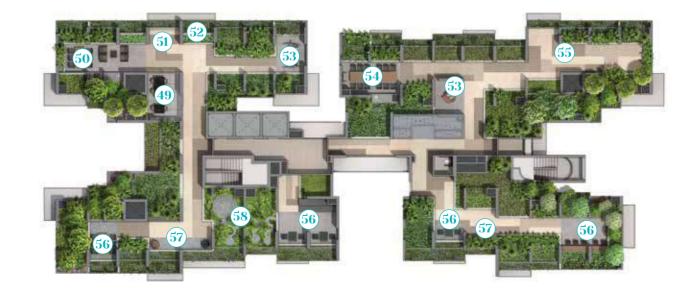

### **TOWER 7**

### LEGEND:

- (49) CLUB LOUNGE
- (50) GOURMET LOUNGE
- 51 LOOK-OUT TERRACE
- (52) EDIBLE PLANT GARDEN
- (53) SWING GARDEN

- 54 RETREAT LOUNGE
- (55) WELLNESS TERRACE
- 56 WORK CORNER
- (57) CHILL OUT TERRACE
- 58 SERENE GARDEN