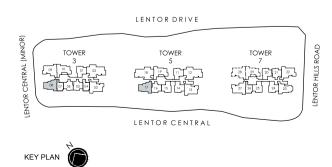

are approximate measurements and are subjected to final survey.

All plans are subjected to amendments as may be approved by the relevant authorities. Floor areas are approximate measurements and are subjected to final survey.







### TYPE C1-G

90 sq m/ 969 sq ft INCLUSIVE OF 6 SQM PES & 5 SQM AC LEDGE

TOWER 3 UNIT #04-08

TOWER 5 UNIT #04-17



**3-BEDROOM + FLEX** 

### TYPE C1

90 sq m/ 969 sq ft INCLUSIVE OF 6 SQM BALCONY & 5 SQM AC LEDGE

TOWER 3 UNIT

#05-08 TO #23-08

TOWER 5 UNIT #05-17 TO #23-17



### TYPE C1-R

90 sq m/ 969 sq ft INCLUSIVE OF 6 SQM BALCONY & 5 SQM AC LEDGE

TOWER 3 UNIT #24-08 TO #25-08

TOWER 5 UNIT #24-17 TO #25-17





3 5m

LEGEND (where applicable) :

F - Fridge

GH - Gas Hob

CO - Convection Oven

WD - Washer Dryer DB - Distribution Board ST - Store



5m

LEGEND (where applicable) :

| F - Fridge           | WD - Washer Dryer       |
|----------------------|-------------------------|
| GH - Gas Hob         | DB - Distribution Board |
| CO - Convection Oven | ST - Store              |





### TYPE C2-G

91 sq m/ 980 sq ft INCLUSIVE OF 6 SQM PES & 6 SQM AC LEDGE

TOWER 7 UNIT #04-23



## **3-BEDROOM + FLEX**

### TYPE C2

91 sq m/ 980 sq ft INCLUSIVE OF 6 SQM BALCONY & 6 SQM AC LEDGE

TOWER 7 UNIT #05-23 TO #23-23

### TYPE C2-R

91 sq m/ 980 sq ft INCLUSIVE OF 6 SQM BALCONY & 6 SQM AC LEDGE

TOWER 7 UNIT #24-23 TO #25-23



3 5m

LEGEND (where applicable) :

F - Fridge

GH - Gas Hob

CO - Convection Oven

WD - Washer Dryer DB - Distribution Board ST - Store



5m

### LEGEND (where applicable) :

| F - Fridge           | WD - Washer