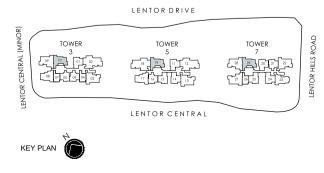

# SITE PLAN

LEVEL 1 / 2 LEVEL 4 LEVEL 14

# SITE PLAN LEVEL 4

# SITE PLAN LEVEL1

### LEGEND:

- 1 COMMERCIAL DROP OFF
- (2) COMMERCIAL LIFT LOBBY
- (3) RESIDENTIAL LIFT LOBBY
- 4 CLUBHOUSE LIFT LOBBY
- 5 TAXI STAND
- 6 FUTURE BUS SHELTER (BY LTA)
- GENSET (BASEMENT)
- B SUBSTATION (BASEMENT)
- BIN CENTRE (BASEMENT)

### SUPERMARKET

- SHOPS
- CHILDCARE (L2)

### LEGEND:

- 1 GRAND CLUBHOUSE
- (1b) Dining Lounge
- (1c) Business Lounge
- (1d) Dance Studio
- (1e) Games Room
- 2 SUN DECK
- 3 50M LAP POOL
- 4 GLAMPING TERRACE
- 5 POOLSIDE LOUNGE
- 6 STREAM PAVILION
- (7) POOLSIDE TERRACE
- 8 LEISURE POOL
- (9) WATER CASCADES
- 10 POOLSIDE PROMENADE
- 11 25M LAP POOL
- (12) SPA POOL
- (15) PLAY LAWN
  (16) TEA PAVILION
  (17) SPICE GARDEN
  (18) ORCHARD GARDEN
  (19) ALLOTMENT GARDEN
  (20) HARVEST PAVILION
  (21) GRAND LAWN
  (22) HERB GARDEN
  (23) SPRING GROVE
  (24) MINI GOLF
  (25) OUTDOOR GYM
  (26) INDOOR GYM
  (26) INDOOR GYM
  (27) PLAY GARDEN
  (28) TENNIS COURT
  (28) TENNIS COURT
  (20) WATER TANK (ROOF)

13 JACUZZI ALCOVE

(14) MEADOW GARDEN

### TOWER 3

### LEGEND:

- 29 CLUB LOUNGE
- (30) GOURMET LOUNGE
- (31) LOOK-OUT TERRACE
- (32) EDIBLE PLANT GARDEN
- 33 SWING GARDEN

- 34 RETREAT LOUNGE
- (35) WELLNESS TERRACE
- (36) WORK CORNER
- (37) CHILL OUT TERRACE
- (38) SERENE GARDEN

S

### TOWER 5

### LEGEND:

- (39) CLUB LOUNGE
- (40) GOURMET LOUNGE
- (41) LOOK-OUT TERRACE
- (42) EDIBLE PLANT GARDEN
- 43 SWING GARDEN

- 44 RETREAT LOUNGE
- (45) WELLNESS TERRACE
- (46) WORK CORNER
- (47) CHILL OUT TERRACE
- 48 SERENE GARDEN

### **TOWER 7**

### LEGEND:

- (49) CLUB LOUNGE
- (50) GOURMET LOUNGE
- 51 LOOK-OUT TERRACE
- (52) EDIBLE PLANT GARDEN
- (53) SWING GARDEN

- 54 RETREAT LOUNGE
- (55) WELLNESS TERRACE
- 56 WORK CORNER
- (57) CHILL OUT TERRACE
- 58 SERENE GARDEN

LENTOR DRIVE