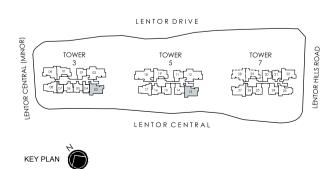

D (where applicable) :

| F - Fridge           | WD - Washer Dryer       |
|----------------------|-------------------------|
| GH - Gas Hob         | DB - Distribution Board |
| CO - Convection Oven | ST - Store              |



### TYPE C6-G

105 sq m/ 1130 sq ft INCLUSIVE OF 6 SQM PES & 6 SQM AC LEDGE

TOWER 3 UNIT #04-03

TOWER 5 UNIT #04-13



# **3-BEDROOM + FLEX**

### TYPE C6

105 sq m/ 1130 sq ft INCLUSIVE OF 6 SQM BALCONY & 6 SQM AC LEDGE

TOWER 3 UNIT

#05-03 TO #23-03

TOWER 5 UNIT #05-13 TO #23-13

### TYPE C6-R

105 sq m/ 1130 sq ft INCLUSIVE OF 6 SQM BALCONY & 6 SQM AC LEDGE

TOWER 3 UNIT #24-03 TO #25-03

TOWER 5 UNIT #24-13 TO #25-13



3 5m

LEGEND (where applicable) :

F - Fridge

GH - Gas Hob

CO - Convection Oven

WD - Washer Dryer DB - Distribution Board ST - Store



5m

### LEGEND (where applicable) :

| F - Fridge           | WD - Washer Dryer       |
|----------------------|-------------------------|
| GH - Gas Hob         | DB - Distribution Board |
| CO - Convection Oven | ST - Store              |







### TYPE D1-G

142 sq m/ 1528 sq ft INCLUSIVE OF 12 SQM PES & 7 SQM AC LEDGE

TOWER 3 UNIT #04-02\*

TOWER 5 UNIT #04-12\* #04-18

### \* MIRROR IMAGE



# **4-BEDROOM + FLEX**

### TYPE D1

142 sq m/ 1528 sq ft INCLUSIVE OF 12 SQM BALCONY & 7 SQM AC LEDGE

TOWER 3 UNIT #05-02\* TO #23-02\*

TOWER 5 UNIT #05-12\* TO #23-12\* #05-18 TO #23-18

### TYPE D1-R

142 sq m/ 1528 sq ft INCLUSIVE OF 12 SQM BALCONY & 7 SQM AC LEDGE

TOWER 3 UNIT #24-02 TO #25-02\*

TOWER 5 UNIT

#24-12 TO #25-12\* #24-18 TO #25-18

\* MIRROR IMAGE



5m 3

### LEGEND (wh