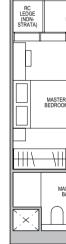

### TYPE A1S-G

49 sq m/ 527 sq ft INCLUSIVE OF 5 SQM PES & 2 SQM AC LEDGE

TOWER 3 UNIT #04-04 #04-07

TOWER 7 UNIT #04-26

> RC LEDGE (NON-STRATA) A/C LEDGE PES LIVING MASTER +++ \++ DINING MASTER BATH F '× KITCHEN wp

### TYPE A1S

49 sq m/ 527 sq ft INCLUSIVE OF 5 SQM BALCONY & 2 SQM AC LEDGE

TOWER 3

UNIT #05-04 TO #25-04 #05-07 TO #25-07

TOWER 7 UNIT #05-26 TO #25-26

LEGEND (where applicable) :

F - Fridge

IH - Induction Hob