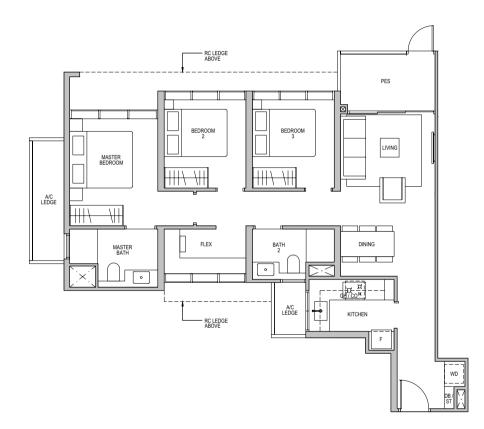

### TYPE C2-G

91 sq m/ 980 sq ft INCLUSIVE OF 6 SQM PES & 6 SQM AC LEDGE

TOWER 7 UNIT #04-23

## **3-BEDROOM + FLEX**

### TYPE C2

91 sq m/ 980 sq ft INCLUSIVE OF 6 SQM BALCONY & 6 SQM AC LEDGE

TOWER 7 UNIT #05-23 TO #23-23

### TYPE C2-R

91 sq m/ 980 sq ft INCLUSIVE OF 6 SQM BALCONY & 6 SQM AC LEDGE

TOWER 7 UNIT #24-23 TO #25-23

3 5m

LEGEND (where applicable) :

F - Fridge

GH - Gas Hob

CO - Convection Oven

WD - Washer Dryer DB - Distribution Board ST - Store

5m

### LEGEND (where applicable) :

| F - Fridge           | WD - Washer Dryer       |
|----------------------|-------------------------|
| GH - Gas Hob         | DB - Distribution Board |
| CO - Convection Oven | ST - Store              |