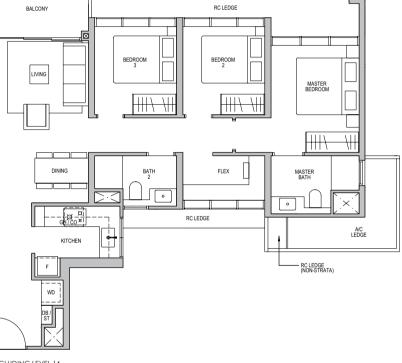

### TYPE C3

92 sq m/ 990 sq ft INCLUSIVE OF 6 SQM BALCONY & 6 SQM AC LEDGE

TOWER 3 UNIT

#05-10 TO #23-10

TOWER 5 UNIT

#05-19 TO #23-19

TOWER 7 UNIT #06-29 TO #23-29