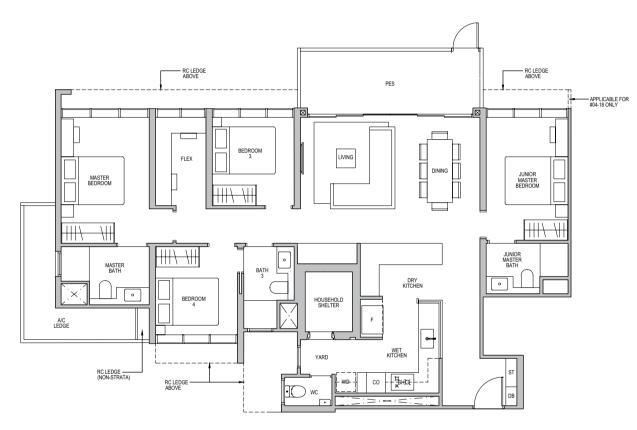

### TYPE D1-G

142 sq m/ 1528 sq ft INCLUSIVE OF 12 SQM PES & 7 SQM AC LEDGE

TOWER 3 UNIT #04-02\*

TOWER 5 UNIT #04-12\* #04-18

### \* MIRROR IMAGE

# **4-BEDROOM + FLEX**