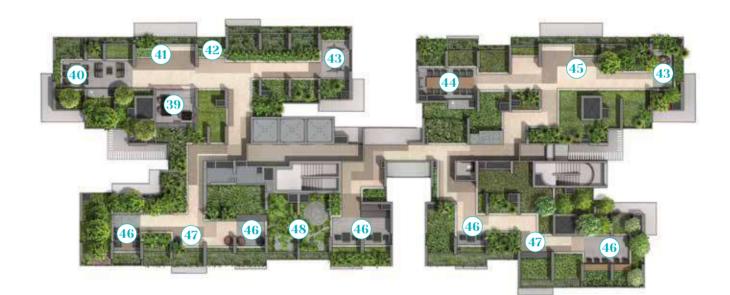

### TOWER 5

### LEGEND:

- (39) CLUB LOUNGE
- (40) GOURMET LOUNGE
- (41) LOOK-OUT TERRACE
- (42) EDIBLE PLANT GARDEN
- 43 SWING GARDEN

- 44 RETREAT LOUNGE
- (45) WELLNESS TERRACE
- (46) WORK CORNER
- (47) CHILL OUT TERRACE
- 48 SERENE GARDEN