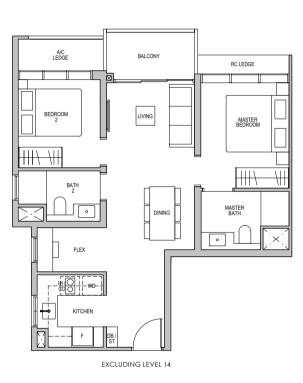

### TYPE C5-G

105 sq m/ 1130 sq ft INCLUSIVE OF 6 SQM PES & 6 SQM AC LEDGE

TOWER 7 UNIT #04-22

### TYPE C5

105 sq m/ 1130 sq ft INCLUSIVE OF 6 SQM BALCONY & 6 SQM AC LEDGE

TOWER 7 UNIT

#05-22 TO #23-22

### TYPE C5-R

105 sg m/ 1130 sg ft INCLUSIVE OF 6 SQM BALCONY & 6 SQM AC LEDGE

TOWER 7 UNIT #24-22 TO #25-22

EXCLUDING LEVEL 14

3 5m

LEGEND (where applicable) :

F - Fridge

GH - Gas Hob