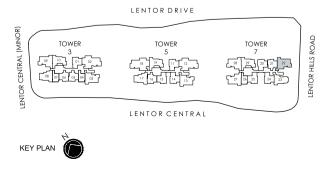

|





### TYPE C5-G

105 sq m/ 1130 sq ft INCLUSIVE OF 6 SQM PES & 6 SQM AC LEDGE

TOWER 7 UNIT #04-22





### TYPE C5

105 sq m/ 1130 sq ft INCLUSIVE OF 6 SQM BALCONY & 6 SQM AC LEDGE

TOWER 7 UNIT

#05-22 TO #23-22

### TYPE C5-R



105 sg m/ 1130 sg ft INCLUSIVE OF 6 SQM BALCONY & 6 SQM AC LEDGE

TOWER 7 UNIT #24-22 TO #25-22





EXCLUDING LEVEL 14

3 5m

LEGEND (where applicable) :

F - Fridge

GH - Gas Hob

CO - Convection Oven

WD - Washer Dryer DB - Distribution Board ST - Store



| 0 | 1 | 3 | 5m |
|---|---|---|----|
|   |   |   |    |

LEGEND (where applicable) :

| F - Fridge           | WD - Washer Dryer       |
|----------------------|-------------------------|
| GH - Gas Hob         | DB - Distribution Board |
| CO - Convection Oven | ST - Store              |



### TYPE C6-G

105 sq m/ 1130 sq ft INCLUSIVE OF 6 SQM PES & 6 SQM AC LEDGE

TOWER 3 UNIT #04-03

TOWER 5 UNIT #04-13



# **3-BEDROOM + FLEX**

### TYPE C6

105 sq m/ 1130 sq ft INCLUSIVE OF 6 SQM BALCONY & 6 SQM AC LEDGE

TOWER 3 UNIT

#05-03 TO #23-03

TOWER 5 UNIT #05-13 TO #23-13

### TYPE C6-R

105 sq m/ 1130 sq ft INCLUSIVE OF 6 SQM BALCONY & 6 SQM AC LEDGE

TOWER 3 UNIT #24-03 TO #25-03

TOWER 5 UNIT #24-13 TO #25-13



3 5m

LEGEND (where applicable) :

F - Fridge

GH - Gas Hob

CO - Convection Oven

WD - Washer Dryer DB - Distribution Board ST - Store



5m

### LEGEND (where applicable) :

| F - Fridge           | WD - Washer Dryer       |
|----------------------|-------------------------|
| GH - Gas Hob         | DB - Distribution Board |
| CO - Convection Oven | ST - Store